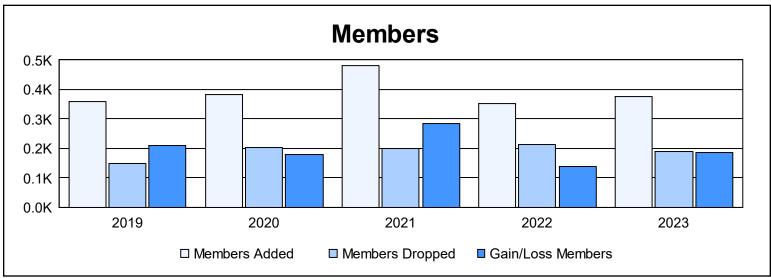

District E 4 As of June 2023 Cumulative

| Year      | New<br>Clubs | Dropped<br>Clubs | Gain/<br>Loss<br>Clubs | New<br>Members | Charter<br>Members | Reinstate<br>Members | Transfer<br>Members | Total<br>Member<br>Added | Total<br>Members<br>Dropped | Gain/<br>Loss<br>Members |
|-----------|--------------|------------------|------------------------|----------------|--------------------|----------------------|---------------------|--------------------------|-----------------------------|--------------------------|
| 2018-2019 | 6            | 0                | 6                      | 203            | 150                | 2                    | 3                   | 358                      | 149                         | 209                      |
| 2019-2020 | 6            | 0                | 6                      | 242            | 127                | 5                    | 9                   | 383                      | 204                         | 179                      |
| 2020-2021 | 10           | 0                | 10                     | 243            | 218                | 19                   | 2                   | 482                      | 199                         | 283                      |
| 2021-2022 | 7            | 0                | 7                      | 184            | 163                | 4                    | 1                   | 352                      | 212                         | 140                      |
| 2022-2023 | 6            | 0                | 6                      | 219            | 149                | 8                    | 1                   | 377                      | 191                         | 186                      |
| Average   | 7            | 0                | 7                      | 218            | 161                | 8                    | 3                   | 390                      | 191                         | 199                      |